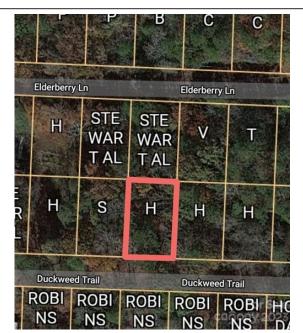

## Duckweed Trl, Troy, NC 27371

MLS #: 4007784
Land | Lot: 5,227 ft<sup>2</sup>

» More Info: DuckweedTrl.IsForSale.com

Amanda Cody (980) 581-1399 (Mobile) amandaearnhardt@yahoo.com http://www.acodyrealestate.com

Hometown Realty Pros, LLC 731 N. 2nd Street, Suite C Albemarle, NC 28001 (980) 581-1399

Individual 100x60 Lot in Holiday Shores with access to Community Clubhouse and Lake Access. Check out Holiday Shores website at for more information on the amenities. Perc test has not been completed. Perc test amd survey will be Buyer Responsibility if desired.